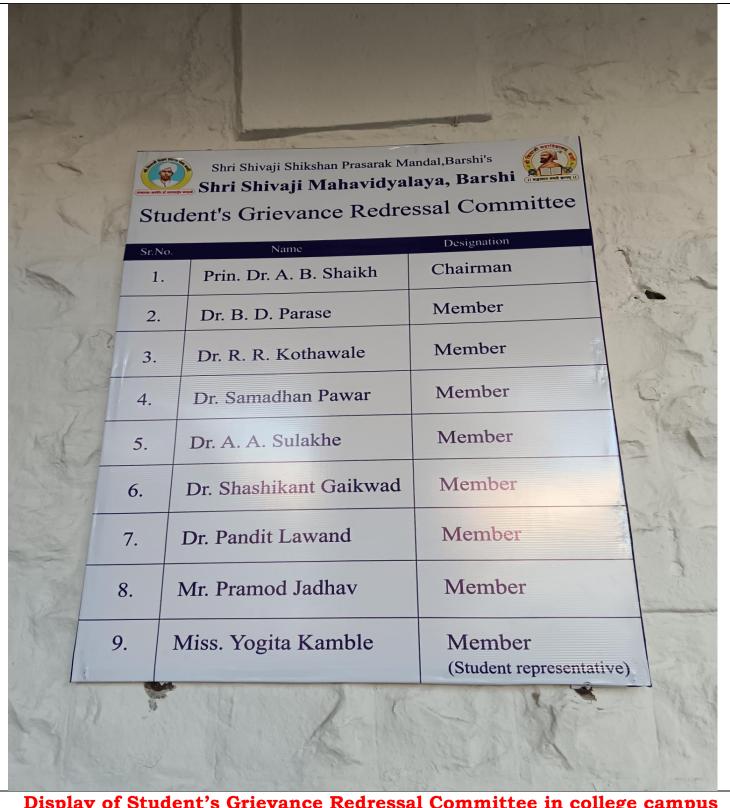

Display of Prevention of Sexual Harassment Committee in college campus

Display of Student's Grievance Redressal Committee in college campus