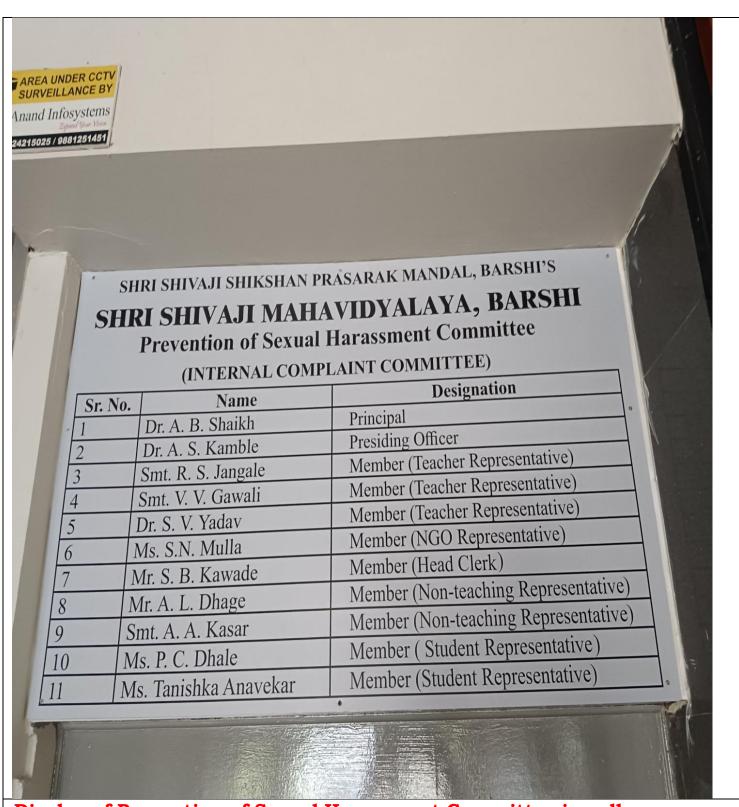

Display of Prevention of Sexual Harassment Committee in college campus

Display of Student's Grievance Redressal Committee in college campus