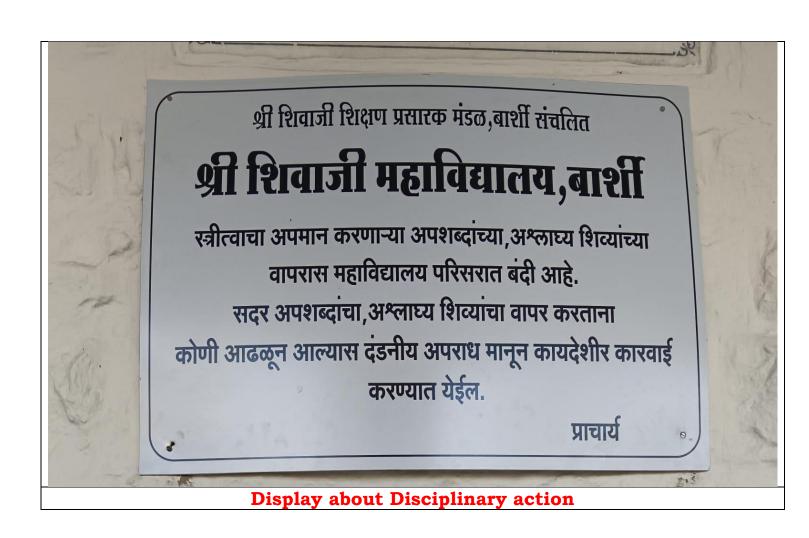

Display about code of conduct and Disciplinary action

**Complaint Box in the college** 

**Complaint Box for women by Barshi Police station in college campus** 

Helpline number of Women Department, Maharashtra Government
Displayed in the campus