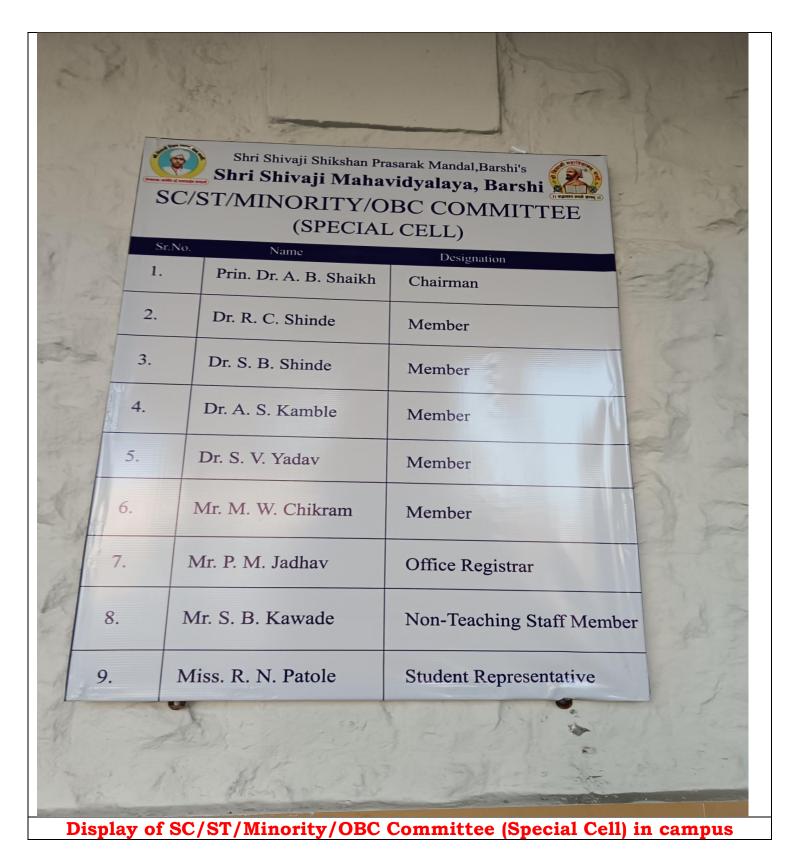

Display of Prevention of Sexual Harassment Committee in college campus









Display of Student's Grievance Redressal Committee in college campus













## श्री शिवाजी शिक्षण प्रसारक मंडळ, बार्शी संचातित श्री शिवाजी महाविद्यालय, बार्शी



## \* विद्यार्थ्यांसाठी आचारसंहिता व शिस्ती संबंधीचे नियम \*

- \* सूचना फलकावरील सूचनांचे नियमित वाचन व पालन करावे.
- \* गणवेश व ओळखपत्र असल्याशिवाय महाविद्यालयात प्रवेश करु नये.
- \* महाविद्यालयात मोबाईल फोनला बंदी आहे अन्यथा मोबाईल जप्त केला जाईल.
- \* महाविद्यालयात शांतता व स्वच्छता ठेवावी.
- \* कामाशिवयाय व्हरांडा,कार्यालय व इतर ठिकाणी फिरु नये.
- \* रिकाम्या तासाला कॉमन रुम किंवा ग्रंथालयात रिडींग रुम मध्येच थांबावे.
- \* रॅगिंग सारखे गैरप्रकार करु नयेत अन्यथा महा.शासनाच्या प्रोव्हीबीशन ऑफ रॅगिंग ॲक्ट २००९ नुसार कारवाई केली जाईल.
- मादक पदार्थ बाळगणे,तंबाखू व गुटखा इत्यादी पदार्थाचे सेवन करणे गंभीर गुन्हा समजण्यात येईल.
- \* वरील सूचनांचे उल्लंघन केल्यास शिस्तभंगाची कारवाई केली जाईल.

## \