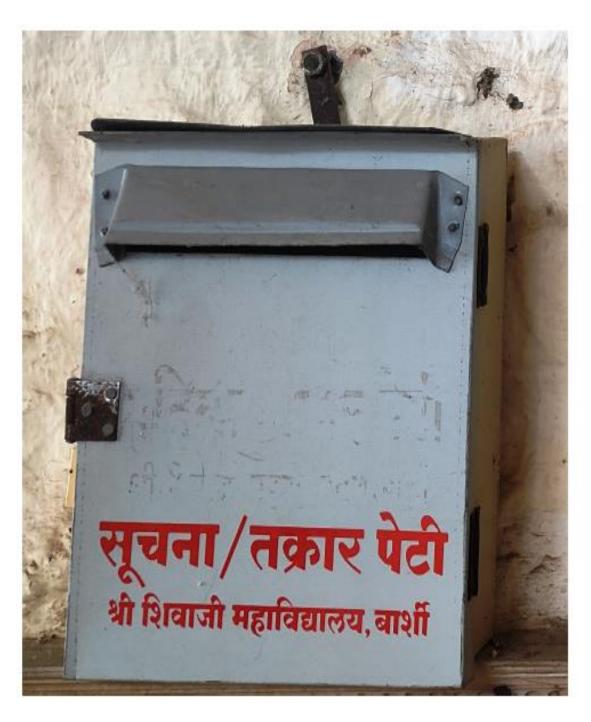

Display about code of conduct and Disciplinary action

**Complaint Box in the college** 

**Complaint Box for women by Barshi Police station in college campus** 

Helpline number of Women Department, Maharashtra Government
Displayed in the campus