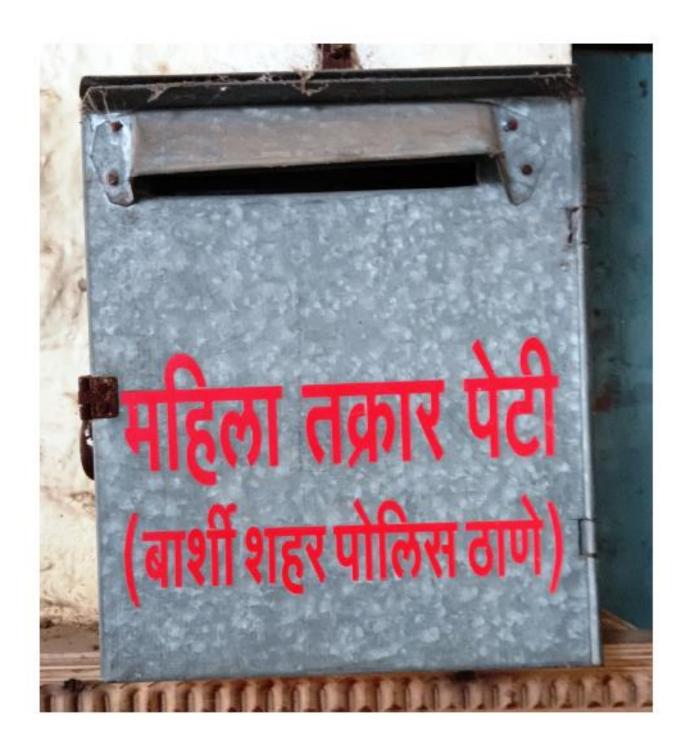

Display about code of conduct and Disciplinary action

**Complaint Box in the college** 

**Complaint Box for women by Barshi Police station in college campus** 

Helpline number of Women Department, Maharashtra Government
Displayed in the campus