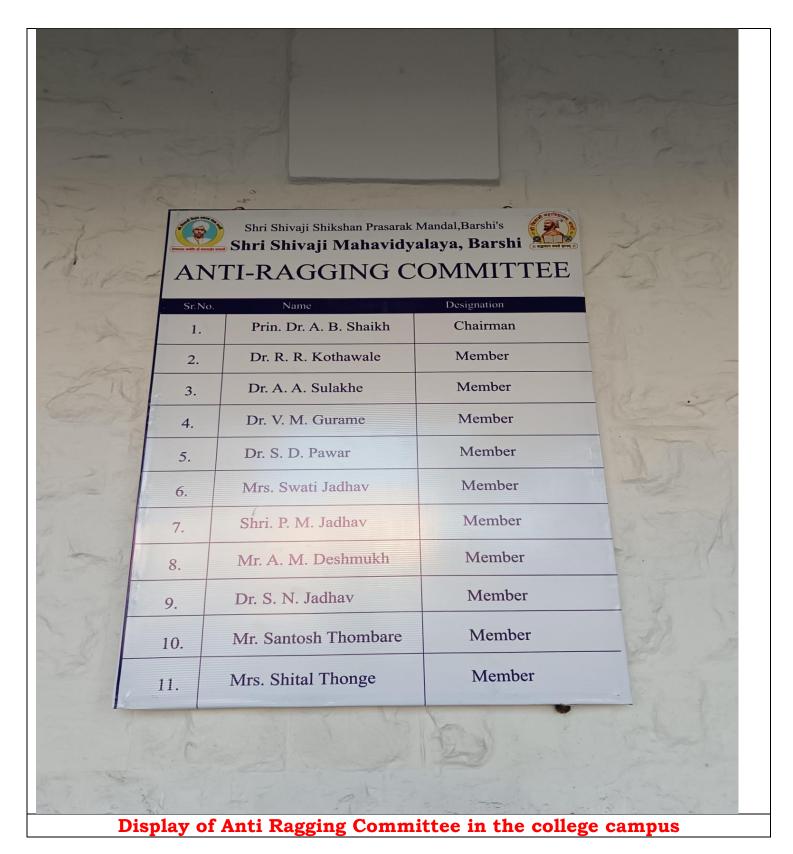

## \* महाराष्ट्र ॲन्टी रॅगिंग ॲक्ट २००९ \*

कलम २ - कोणत्याही विद्यार्थी व विद्यार्थीनीस त्रास देणे,शिवीगाळ करणे भिती दाखवणे,अश्लील भाषेचा वापर,शारीरिक किंवा मानसिक इजा करणे अथवा इच्छेच्या विरुध्द कृत्य करण्यास भाग पाडणे म्हणजेच रॅगिंग होय. वरील गुन्ह्यास २ वर्ष कारावास आणि १०,०००/- दंड आहे.कोणत्याही महाविद्यालयात ५ वर्ष प्रवेश दिला जाणार नाही.महाविद्यालयाच्या आवारात असा गुन्हा आढळल्यास जवळच्या पोलिस स्टेशनमध्ये कायदेशीर कारवाई केली जाईल.